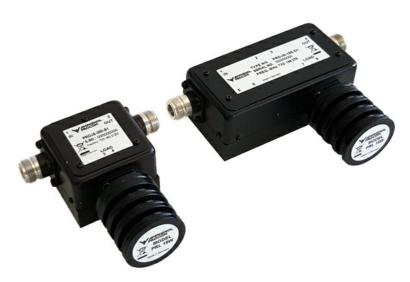

# Single and Dual Isolators for the 150 MHz Band

## DESCRIPTION

- Medium power single or dual isolators for 145 175 MHz.
- > Used to isolate / protect of transmitters.
- > High frequency stability on temperature and power.
- The standard 15 W dummy load can easily be interchanged to other values, if the reverse power is expected to exceed 15 W.
- > Tunable within the frequency range.
- > The isolators have black coating to prevent corrosion.

PRO-IS-xxx-S1

PRO-IS-xxx-D1