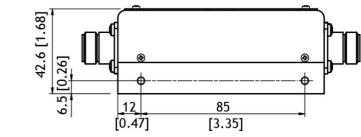

|                                                                     |
| Dimensions       | 57 x 58 x 41 mm /<br>2.24 x 2.28 x 1.61 in.                         | 107 x 58 x 41 mm /<br>4.21 x 2.28 x 1.61 in.                        |
| Weight           | Approx. 0.4 kg / 0.88 lb.                                           | Approx. 0.8 kg / 1.76 lb.                                           |

#### ORDERING

| Model         | Product No. |
|---------------|-------------|
| PRO-IS-150-S1 | 210001155   |
| PRO-IS-150-D1 | 210001117   |



# TYPICAL RESPONSE CURVES FOR PRO-IS-150-S1



TYPICAL RESPONSE CURVES FOR PRO-IS-150-D1



# MOUNTING DETAILS FOR PRO-IS-150-S1





All dimensions are given in mm [in.]

### MOUNTING DETAILS FOR PRO-IS-150-D1





All dimentions are given in mm [in.]

X



PROCOM A/S • Smedetoften 12 DK 3600 Frederikssund • Denmark