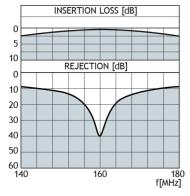

# TYPICAL RESPONSE CURVES FOR PRO-IS-150-S1

TYPICAL RESPONSE CURVES FOR PRO-IS-150-D1