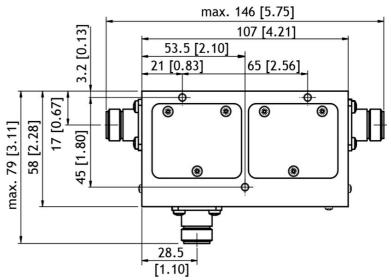

### MOUNTING DETAILS FOR PRO-IS-150-D1

All dimentions are given in mm [in.]

X

PROCOM A/S • Smedetoften 12 DK 3600 Frederikssund • Denmark