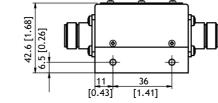

|
| Connection(s)    | N(f)                                                                |                                                                     |
| Dimensions       | 57 x 58 x 41 mm /<br>2.24 x 2.28 x 1.61 in.                         | 107 x 58 x 41 mm /<br>4.21 x 2.28 x 1.61 in.                        |
| Weight           | Approx. 0.4 kg / 0.88 lb.                                           | Approx. 0.8 kg / 1.76 lb.                                           |

#### ORDERING

| Model         | Product No. |
|---------------|-------------|
| PRO-IS-150-S1 | 210001155   |
| PRO-IS-150-D1 | 210001117   |



# TYPICAL RESPONSE CURVES FOR PRO-IS-150-S1



TYPICAL RESPONSE CURVES FOR PRO-IS-150-D1



# MOUNTING DETAILS FOR PRO-IS-150-S1





All dimensions are given in mm [in.]

### MOUNTING DETAILS FOR PRO-IS-150-D1





All dimentions are given in mm [in.]

X



PROCOM A/S • Smedetoften 12 DK 3600 Frederikssund • Denmark