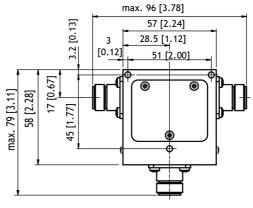

|
| Connection(s)    | N(f)                                                                |                                                                     |
| Dimensions       | 57 x 58 x 41 mm /<br>2.24 x 2.28 x 1.61 in.                         | 107 x 58 x 41 mm /<br>4.21 x 2.28 x 1.61 in.                        |
| Weight           | Approx. 0.4 kg / 0.88 lb.                                           | Approx. 0.8 kg / 1.76 lb.                                           |

#### ORDERING

| Model         | Product No. |
|---------------|-------------|
| PRO-IS-150-S1 | 210001155   |
| PRO-IS-150-D1 | 210001117   |



# TYPICAL RESPONSE CURVES FOR PRO-IS-150-S1



TYPICAL RESPONSE CURVES FOR PRO-IS-150-D1



# MOUNTING DETAILS FOR PRO-IS-150-S1





All dimensions are given in mm [in.]

### MOUNTING DETAILS FOR PRO-IS-150-D1





All dimentions are given in mm [in.]

X



PROCOM A/S • Smedetoften 12 DK 3600 Frederikssund • Denmark