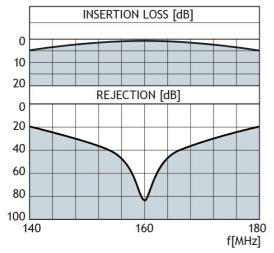

# TYPICAL RESPONSE CURVES FOR PRO-IS-150-S1

TYPICAL RESPONSE CURVES FOR PRO-IS-150-D1