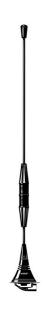

# Colinear 4 dB Mobile Antenna for the 900 MHz Band

## **DESCRIPTION**

- > 4 dB mobile antenna with encapsulated phasing coil.
- > Black-chromed stainless steel whip.
- Models available for the most common 900 MHz cellular networks.
- > Stainless steel LX-mount professional quality in elegant and smooth design.
- > Especially suited for roof-mounting.
- > Provided with FME-connection (supplied without cable).
- > Bendable section in mount for adjustment of whip (tiltable 15° by hand).
- Installation with access from the outside only (requiring an 18 mm dia. hole).