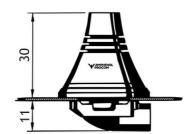

| Mechanical          |                                                                                                                                  |  |
|---------------------|----------------------------------------------------------------------------------------------------------------------------------|--|
| Materials           | Whip: Stainless steel and black-<br>chromed brass Durable plastics Mount: Stainless steel Brass Weather- and shockproof plastics |  |
| Cable               | FME-cable to be ordered separately                                                                                               |  |
| Installation Torque | 3.5 Nm max.                                                                                                                      |  |
| Colour              | Black                                                                                                                            |  |
| Height              | Approx. 300 mm / 11.81 in.                                                                                                       |  |
| Weight              | Approx. 0.058 kg / 0.13 lb.                                                                                                      |  |
| Mounting            | 18 mm dia. hole                                                                                                                  |  |

## 1. INSTALLATION DIMENSION

## LX-MOUNT