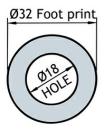

| Mechanical          |                                                                                                                                  |  |
|---------------------|----------------------------------------------------------------------------------------------------------------------------------|--|
| Materials           | Whip: Stainless steel and black-<br>chromed brass Durable plastics Mount: Stainless steel Brass Weather- and shockproof plastics |  |
| Cable               | FME-cable to be ordered separately                                                                                               |  |
| Installation Torque | 3.5 Nm max.                                                                                                                      |  |
| Colour              | Black                                                                                                                            |  |
| Height              | Approx. 300 mm / 11.81 in.                                                                                                       |  |
| Weight              | Approx. 0.058 kg / 0.13 lb.                                                                                                      |  |
| Mounting            | 18 mm dia. hole                                                                                                                  |  |

#### INSTALLATION

The LX-mount is especially suited for roof-mounting. It is recommended to mount the antenna at the centre of the roof to ensure the best omnidirectional coverage. Mounting can take place in an 18 mm dia. hole with access from the outside only. When cleaning the car in car-washing machines, the whip should be removed – a 9 mm fork spanner can be used. After wash, the whip is refitted and tightened lightly with the spanner.