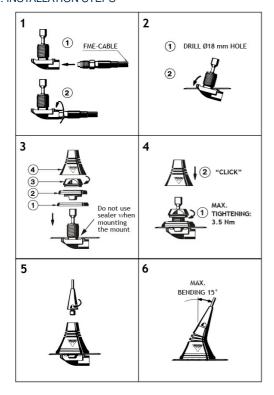

#### INSTALLATION

The LX-mount is especially suited for roof-mounting. It is recommended to mount the antenna at the centre of the roof to ensure the best omnidirectional coverage. Mounting can take place in an 18 mm dia. hole with access from the outside only. When cleaning the car in car-washing machines, the whip should be removed – a 9 mm fork spanner can be used. After wash, the whip is refitted and tightened lightly with the spanner.

The mount is equipped with a bendable section  $(\pm 15^\circ)$  to make it possible to adjust the antenna to an upright position.

## 2. INSTALLATION STEPS

Do not use sealer on rubber gasket or other places.

#### PLEASE NOTE

When tightening the revolving nut (see picture 4), special care must be taken to keep the spanner in the correct position.