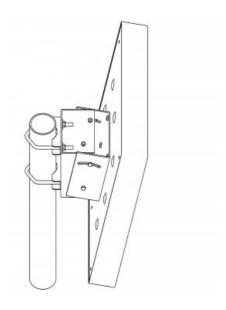

# Mast mounting bracket for vertical or horizontal supporting mast tube

## DESCRIPTION

- Using the PATCH-MAMO mast mounting bracket, PCPO xH/TETRA/... and PLPO xH/TETRA/... can be mounted on any kind of vertical or horizontal supporting mast tube as long as the outer diameter of the tube is within 27 - 54 mm.
- The PATCH-MAMO is a lightweight mounting bracket made of non-corrosive aluminium.
- > The accompanying U-bolts and nuts are made of stainless steel.

#### MOUNTING DETAILS

Tilt adjustable from  $+5 \spadesuit /-30 \spadesuit$ .