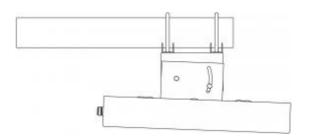

ctrical  |                                                                                        |
|-------------|----------------------------------------------------------------------------------------|
| Application | Clamp for mounting on vertical or<br>horizontal mast tubes with 27 - 54 mm<br>diameter |

| Mechanical |                              |
|------------|------------------------------|
| Colour     | Metallic Silver              |
| Weight     | Approx. 0.558 kg / 1.23 lb.  |
| Mounting   | On 27 - 54 mm dia. mast tube |

#### **ORDERING**

| Model      | Product No. |
|------------|-------------|
| PATCH-MAMO | 100000447   |

#### MOUNTING DETAILS

Tilt adjustable from  $+5 \spadesuit /-30 \spadesuit$ .

#### **TOP VIEW**



Mounting via U-bolts.



### HORIZONTAL MOUNTING