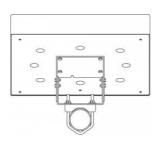

f stainless steel.



#### **SPECIFICATIONS**

| Electrical  |                                                                                        |
|-------------|----------------------------------------------------------------------------------------|
| Application | Clamp for mounting on vertical or<br>horizontal mast tubes with 27 - 54 mm<br>diameter |

| Mechanical |                              |
|------------|------------------------------|
| Colour     | Metallic Silver              |
| Weight     | Approx. 0.558 kg / 1.23 lb.  |
| Mounting   | On 27 - 54 mm dia. mast tube |

#### **ORDERING**

| Model      | Product No. |
|------------|-------------|
| PATCH-MAMO | 100000447   |

#### MOUNTING DETAILS

Tilt adjustable from  $+5 \spadesuit /-30 \spadesuit$ .

#### **TOP VIEW**



Mounting via U-bolts.



### HORIZONTAL MOUNTING