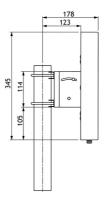

#### **SPECIFICATIONS**

| Electrical  |                                                                                        |
|-------------|----------------------------------------------------------------------------------------|
| Application | Clamp for mounting on vertical or<br>horizontal mast tubes with 27 - 54 mm<br>diameter |

| Mechanical |                              |
|------------|------------------------------|
| Colour     | Metallic Silver              |
| Weight     | Approx. 0.558 kg / 1.23 lb.  |
| Mounting   | On 27 - 54 mm dia. mast tube |