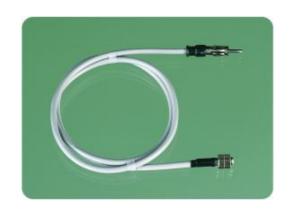

#### **CABLES**

1 m CRC

1 m 75  $\Omega$  car radio cable provided with plug for the car radio and a CRC-connector (M10 x 0.75) for the car radio coupler.