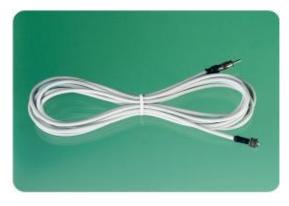

## 5 m CRC

5 m 75  $\Omega$  car radio cable provided with plug for the car radio and a CRC-connector (M10 x 0.75) for the car radio coupler.