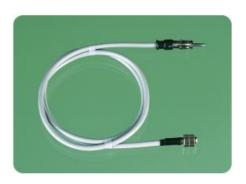

### **DESCRIPTION**

 $\blacktriangleright$  1 m / 5 m 75  $\Omega$  car radio cable provided with plug for the car radio and a CRCconnector (M10 x 0.75) for the car radio coupler.